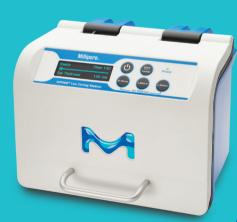

cels in 3 minutes?
That's fresh!

Take control of your day and discover the **mPAGE® Lux Casting System** for preparation of ready-to-use bis-tris protein gels in just 3 minutes.

mPAGE® Lux Casting System replaces your traditional gel casting process with a simpler and safer method with more reproducible results. Take a breath and get used to an ultra-fast gel casting process with less waste, less toxic chemicals and without the worry of failure. Ask us for more and book your demo soon.